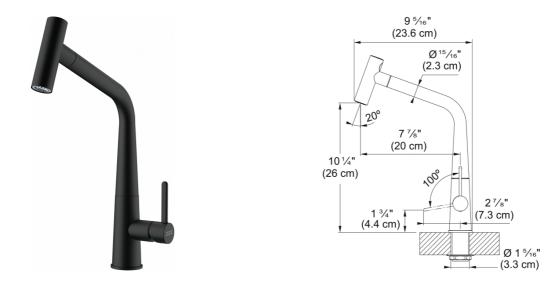

## **Technical Data**

| Aspect<br>Spout type           | L - spout     |
|--------------------------------|---------------|
| Color                          | Matte black   |
| Type of material               | Brass         |
| Flexible pullout hose material | Nylon black   |
| Spray head material            | Brass         |
| Product Dimensions             |               |
| Faucet hole diameter           | 35 mm         |
| Cartridge dimension            | 25 mm         |
| Installation                   |               |
| Mounting type                  | Shank         |
| Water supply hose connection   | 1/2"          |
| Water supply hose length       | 450 mm        |
| Product specifications         |               |
| Pressure                       | High pressure |
| Faucet type                    | Spray         |
| Faucet operation               | Side lever    |
| Faucet rotation                | 360°          |
| Product identification         |               |
| Product brand                  | FRANKE        |
| Product family                 | Mythos        |
| Collection                     | lcon          |
| Features                       |               |
| Water saving feature           | No            |
| Type of aerator                | Laminar       |